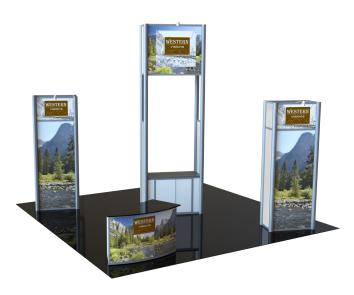

### Payment Policies

- Payment information required when placing an order. Orders received without full payment or credit card information will not be processed.
- A credit card on file is required when using Valley Expo & Displays services, any additional charges
  incurred for equipment and/or services will be billed to the card on file. All charges must be paid prior to
  close of show.
- For your convenience, we accept all major credit cards as well as cash, checks, ACH, wire transfers. When paying by wire transfer a 3% surcharge will apply.