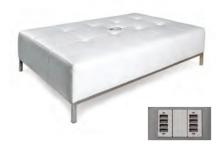

# TABLES & CHAIRS ORDER FORM

DISCOUNT PRICE DEADLINE: August 2, 2020

### Orders with payment in full must be received by August 2, 2020 for discounted prices.

All orders subject to availability of equipment. Prices include delivery to booth, set up and removal. Be sure to indicate skirting color. Orders received without color indicated will receive Foreman's choice.

### **Skirting Color Selection:**

| Black    | Blue  | Burgundy | Red   | Teal | Silv | er |
|----------|-------|----------|-------|------|------|----|
| ☐ Purple | White | Gold     | Green |      |      |    |

|                                 | Description                                                                                                                              | Quantity | Discount                                                                            | Standard                                                                              | Total |
|---------------------------------|------------------------------------------------------------------------------------------------------------------------------------------|----------|-------------------------------------------------------------------------------------|---------------------------------------------------------------------------------------|-------|
| Skirted<br>Tables               | 4' L x 30" H<br>6' L x 30" H<br>8' L x 30" H<br>4' L x 42" H<br>6' L x 42" H<br>8' L x 42" H                                             |          | \$ 139.85<br>\$ 166.00<br>\$ 186.50<br>\$ 146.70<br>\$ 178.35<br>\$ 212.70          | \$ 181.85<br>\$ 215.80<br>\$ 242.45<br>\$ 190.75<br>\$ 231.90<br>\$ 276.55            |       |
| 4th Side<br>Skirting &<br>Drape | 30" x 13' Skirting Only (4th Side)<br>42" x 13' Skirting Only (4th Side)<br>3' Drape (Side) per LnFt<br>8' Drape (Back) per LnFt         |          | \$ 67.95<br>\$ 78.60<br>\$ 10.10<br>\$ 14.35                                        | \$ 88.35<br>\$ 102.20<br>\$ 13.15<br>\$ 18.70                                         |       |
| Plain<br>Tables                 | 4' L x 30" H<br>6' L x 30" H<br>8' L x 30" H<br>4' L x 42" H<br>6' L x 42" H<br>8' L x 42" H<br>White Vinyl, 8' Long (tabletop covering) |          | \$ 62.75<br>\$ 92.30<br>\$ 110.60<br>\$ 84.85<br>\$ 113.70<br>\$ 131.35<br>\$ 13.10 | \$ 81.60<br>\$ 120.00<br>\$ 143.80<br>\$ 110.35<br>\$ 147.85<br>\$ 170.80<br>\$ 17.05 |       |
| Cocktail<br>Tables              | 30" Round, 30" High<br>30" Round, 42" High                                                                                               |          | \$ 105.95<br>\$ 114.90                                                              | \$ 137.75<br>\$ 149.40                                                                |       |
| Chairs                          | Side Chair<br>Padded Chair<br>Bar Stool with Back                                                                                        |          | \$ 55.15<br>\$ 70.90<br>\$ 89.20                                                    | \$ 71.70<br>\$ 92.20<br>\$ 116.00                                                     |       |