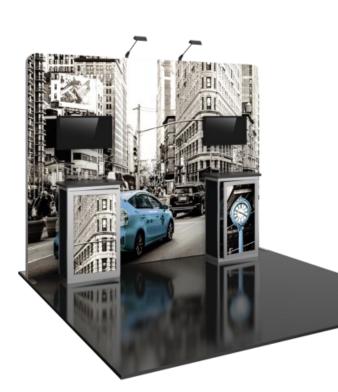

that are built to last. This display kit features a monitor mount and locking storage counter that can be further customized with graphics, as well as a fabric canopy and an illuminated panel to capture the attention of your audience.

- Dimensions approximately:111.63"W x 94.75"H x 30.38"D 396 lbs.
- Rentals include: standard carpeting, visqueen, padding, foreground counter, background counter, graphics, material handling, installation and dismantle of exhibit only.

NOT Included: Electronic/audio visual equipment (Please call Valley for available audio visual equipment), electrical service and electrical labor to install lights.





**10FT DISPLAYS** 

# International Fuel Ethanol Workshop & Expo CHI Health Center, August 24-26, 2020

### **Hybrid Pro 10ft Modular Backwall Kit 1106**



Hybrid Pro™ Modular Kit 06 features two monitor mounts, backwall counters with lockable storage, and LED display lighting to illuminate custom, push-fit SEG graphics.

- Dimensions approximately: 118.63"W x 94.75"H x 29.5"D 282 lbs.
- Rentals include: standard carpeting, visqueen, padding, 2 background counters, graphics, material handling, installation and dismantle of exhibit only.

NOT Included: Electronic/audio visual equipment (Please call Valley for available audio visual equipment), electrical service and electrical labor to install lights.



**20FT DISPLAYS** 

### International Fuel Ethanol Workshop & Expo CHI Health Center, August 24-26, 2020

### Inline Kit 2367 (DK367) 20ft Hardwall Display



Aluminum extrusion frame with cool gray sintra infill

- 2 meter back wall counter