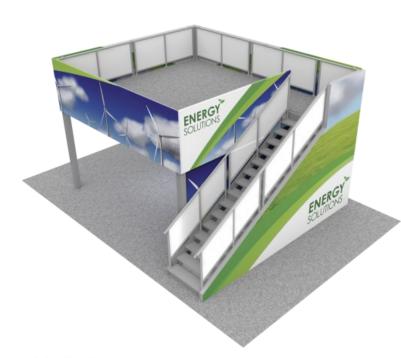

### Payment Policies

- Payment information required when placing an order. Orders received without full payment or credit card information will not be processed.
- A credit card on file is required when using Valley Expo & Displays services, any additional charges
  incurred for equipment and/or services will be billed to the card on file. All charges must be paid prior to
  close of show.
- For your convenience, we accept all major credit cards as well as cash, checks, ACH, wire transfers. When paying by wire transfer a 3% surcharge will apply.

### Cancellations & Adjustments

- Orders cancelled prior to move-in will be charged 50% of the original price. Orders cancelled after move-in begins will be charged 100% of the original price.
- Exhibitor may make adjustments to their order online before the preshow order deadline date.
- No adjustments/refunds will be issued after 14 days from the last day of the event, NO EXCEPTIONS!

### Tax Exemption

If your company is exempt for payment of sales tax, Valley Expo & Displays requires an exemption
certificate for the state in which the services are used. Valley cannot omit sales tax from your order
without a copy of your certificate.

# Third Party Payment Billing Exhibitor Appointed Contractor

Miscellaneous

- All third party and EAC forms must be completely filled out and submitted to Valley Expo & Displays.
  The exhibiting company is ultimately responsible for the payment of all charges. If no arrangements are
  made for payment of invoice(s) by the third party prior to the last day of the show, charges will revert
  back to the exhibitor.
- Exhibitor must inform their EAC that they must send a copy of their General Liability Insurance
  Certificate no later than 30 days prior to the first day of exhibitor move in or they will not be permitted to
  service your exhibit.
- Rental items not ordered, yet found in booth space, are invoiced at "Floor" pricing.
- All rental items are subject to applicable taxes.
- All rental items remain the property of Valley Expo & Displays.
- All rental items are subject to availability.
- You are able to place your order without your booth number(s). Booth number(s) may be assigned at a later date and your order will be updated accordingly.
- The show aisles and public space are not a part of exhibitor's booth space and must be kept clear.

### **Exhibitor Rules & Regulations**

#### **Booth Construction**

All booth displays must be constructed so as to appear "finished" on all sides that may be visible, including from all adjoining booths. For example, if the framework structure of a pop-up booth is visible from an adjoining booth, that framework will need to be covered so as to not detract from the appearance of the adjoining booth. All exhibit displays should be designed and erected in a manner that will withstand normal contact or vibration caused by neighboring exhibitors, hall laborers or installation/dismantling equipment such as forklifts.

### **Line of Sight**

All exhibitors are entitled to a reasonable line of sight which varies by booth size and location. Generally, nothing should be over four feet (4') tall in the three feet (3') closest to the aisle. Regardless of the number of standard booths utilized, (e.g. 10'x20', 10'x30', 10'x40' etc.) display materials should be arranged in such a manner so as to not obstruct sight lines of neighboring exhibitors. The maximum height of eight feet (8') is allowed only in the rear of the booth space, with a four foot (4') height restriction imposed on all materials in the three feet closest to the aisle.

### **Standard Booth**

A standard booth consist of an area 10'x 10'x8' high. All display material over four feet (4') high, must be set back three feet (3') from the main aisle.

### **Endcap Booth**

An endcap booth is a 10'x20'x10' high booth exposed to aisles on three sides. The back wall is restricted to four feet (4') high within the three feet (3') closest to each aisle permitting adequate line of sight for the adjoining booths. The rest of the back wall can be no higher than ten feet (10'). Any portion of the back wall that extends beyond the eight foot (8') curtain must be finished (no exposed framing or structure) and may not carry any ad copy on the back side.

#### **Split Endcap Booth**

A Split Endcap is a 10'x20'x10' high booth exposed to aisles on three sides and shares a common back wall with another Endcap booth. In both cases, the entire cubic content of the booth may be used. Any portion of the back wall that extends beyond the eight foot (8') curtain must be finished (no exposed framing or structure) and may not carry any ad copy.

#### **Peninsula Booth**

Peninsula booths are any configuration of four or more booths exposed to aisles on three sides. Peninsula Booths are 20'x20'x16' high or larger. When a Peninsula booth backs up to two Standard Booths, the back wall is restricted to four feet (4') high within the three feet (3') closest to each aisle, in the back five feet (5') of the booth permitting adequate line of sight for the adjoining booths The rest of the back wall can be no higher than sixteen feet (16'). Any portion of the back wall that extends beyond the eight foot (8') curtain must be finished (no exposed framing or structure) and may not carry any ad copy on the back side.

### Island Booth/Split Island Booth

An Island booth is exposed to aisles on all four sides. A Split Island Booth is a Peninsula Booth which shares a common back wall with another Peninsula Booth. In both cases, the entire cubic content of the booth may be used up to sixteen feet (16'). Any portion of the back wall within five feet (5') of booth perimeter that extends beyond the eight foot (8') curtain must be finished (no exposed framing or structure) and may not carry any ad copy.

#### **Balloons**

Helium balloons may be used as booth decorations if securely fastened within the height restrictions of booth type, but balloon distribution is prohibited.

### Audio-Video/Music/Loud Demonstrations

Expo management reserves the right to limit or restrict sounds from any source that interfere with activities in neighboring exhibits. In general, sounds should be no louder than 85 decibels. As a matter of safety and courtesy to others, exhibitors should conduct sales presentations and product demonstrations in a manner which assures all exhibitor personnel and attendees are within the contracted exhibit space and not encroaching on the aisle or neighboring exhibits. It is the responsibility of each exhibitor to arrange displays, product presentation and demonstration area to ensure compliance. Special caution should be taken when demonstrating machinery or equipment that has moving parts or any product that is potentially dangerous. Exhibitors should establish a minimum setback of three feet (3') and/or install hazard barriers as necessary to prevent accidental injury to spectators. Demonstrations involving sound need to be limited in frequency and are at the discretion of show management. Generally, a neighbor across the aisle should not be able to hear your demonstration.

### **Hanging Signs and Graphics**

Whether suspended from above or supported from below, they should comply with all ordinary use-of-space requirements. The highest point of any sign in any booth should not exceed the maximum allowable height for that type of booth. Hanging signs and graphics should be set back a minimum of five feet (5') from adjacent booths and aisles. Multi-sided signs, projection screens or logos may not face an adjacent booth. This will include back walls, side panels, headers and towers.

#### **Floor Coverings**

All exposed floor area contained within the booth must be covered with carpet or other appropriate floor coverings.

### Variance

Height variance fee is \$100. Expo management, in its sole discretion, may make exceptions to the height restrictions for some exhibitors as it considers advisable. Any exhibitor requesting a variance must submit the request in writing along with written approval from the exhibitors affected by the variance. Please send requests to jgerman@bbiinternational.com.