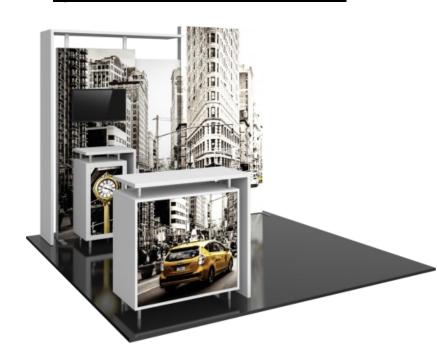

, padding, graphic, material handling, installation and dismantle of exhibit only.

### Formulate Master 10ft VC1 Vertical Curve Fabric Backwall Kit 1105





10FT DISPLAYS

# International Fuel Ethanol Workshop & Expo CHI Health Center, August 24-26, 2020

### **Vector Frame Master 10Ft Modular Backwall Kit 1115**



Kit 15 features push-fit fabric graphics, an easy-toassemble extrusion frame with curved corners and rigid graphic wing accents. The center panel is IL-LUMINATED!

- Dimensions approximately: 112"W x 95"H x 19.75"D 111 lbs.
- Rentals include: standard carpeting, visqueen, padding, graphic, material handling, installation and dismantle of exhibit only.

NOT Included: electrical service and electrical labor to install lights.

### **Hybrid Pro 10ft Modular Backwall Kit 1103**



Hybrid Pro™ Modular Kit 1103 features high quality, push-fit graphics created with top-of-the-line technology, coupled with sturdy aluminum frames that are built to last. This display kit features a monitor mount and locking storage counter that can be further customized with graphics, as well as a fabric canopy and an illuminated panel to capture the attention of your audience.

- Dimensions approximately:111.63"W x 94.75"H x 30.38"D 396 lbs.
- Rentals include: standard carpeting, visqueen, padding, foreground counter, background counter, graphics, material handling, installation and dismantle of exhibit only.

NOT Included: Electronic/audio visual equipment (Please call Valley for available audio visual equipment), electrical service and electrical labor to install lights.





**10FT