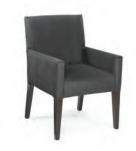

|                                 | Description                                                                                                                              | Quantity | Discount                                                                            | Standard                                                                              | Total |
|---------------------------------|------------------------------------------------------------------------------------------------------------------------------------------|----------|-------------------------------------------------------------------------------------|---------------------------------------------------------------------------------------|-------|
| Skirted<br>Tables               | 4' L x 30" H<br>6' L x 30" H<br>8' L x 30" H<br>4' L x 42" H<br>6' L x 42" H<br>8' L x 42" H                                             |          | \$ 139.85<br>\$ 166.00<br>\$ 186.50<br>\$ 146.70<br>\$ 178.35<br>\$ 212.70          | \$ 181.85<br>\$ 215.80<br>\$ 242.45<br>\$ 190.75<br>\$ 231.90<br>\$ 276.55            |       |
| 4th Side<br>Skirting &<br>Drape | 30" x 13' Skirting Only (4th Side)<br>42" x 13' Skirting Only (4th Side)<br>3' Drape (Side) per LnFt<br>8' Drape (Back) per LnFt         |          | \$ 67.95<br>\$ 78.60<br>\$ 10.10<br>\$ 14.35                                        | \$ 88.35<br>\$ 102.20<br>\$ 13.15<br>\$ 18.70                                         |       |
| Plain<br>Tables                 | 4' L x 30" H<br>6' L x 30" H<br>8' L x 30" H<br>4' L x 42" H<br>6' L x 42" H<br>8' L x 42" H<br>White Vinyl, 8' Long (tabletop covering) |          | \$ 62.75<br>\$ 92.30<br>\$ 110.60<br>\$ 84.85<br>\$ 113.70<br>\$ 131.35<br>\$ 13.10 | \$ 81.60<br>\$ 120.00<br>\$ 143.80<br>\$ 110.35<br>\$ 147.85<br>\$ 170.80<br>\$ 17.05 |       |
| Cocktail<br>Tables              | 30" Round, 30" High<br>30" Round, 42" High                                                                                               |          | \$ 105.95<br>\$ 114.90                                                              | \$ 137.75<br>\$ 149.40                                                                |       |
| Chairs                          | Side Chair<br>Padded Chair<br>Bar Stool with Back                                                                                        |          | \$ 55.15<br>\$ 70.90<br>\$ 89.20                                                    | \$ 71.70<br>\$ 92.20<br>\$ 116.00                                                     |       |