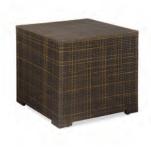

|                                 | Description                                                                                                                              | Quantity | Discount                                                                            | Standard                                                                              | Total |
|---------------------------------|------------------------------------------------------------------------------------------------------------------------------------------|----------|-------------------------------------------------------------------------------------|---------------------------------------------------------------------------------------|-------|
| Skirted<br>Tables               | 4' L x 30" H<br>6' L x 30" H<br>8' L x 30" H<br>4' L x 42" H<br>6' L x 42" H<br>8' L x 42" H                                             |          | \$ 139.85<br>\$ 166.00<br>\$ 186.50<br>\$ 146.70<br>\$ 178.35<br>\$ 212.70          | \$ 181.85<br>\$ 215.80<br>\$ 242.45<br>\$ 190.75<br>\$ 231.90<br>\$ 276.55            |       |
| 4th Side<br>Skirting &<br>Drape | 30" x 13' Skirting Only (4th Side)<br>42" x 13' Skirting Only (4th Side)<br>3' Drape (Side) per LnFt<br>8' Drape (Back) per LnFt         |          | \$ 67.95<br>\$ 78.60<br>\$ 10.10<br>\$ 14.35                                        | \$ 88.35<br>\$ 102.20<br>\$ 13.15<br>\$ 18.70                                         |       |
| Plain<br>Tables                 | 4' L x 30" H<br>6' L x 30" H<br>8' L x 30" H<br>4' L x 42" H<br>6' L x 42" H<br>8' L x 42" H<br>White Vinyl, 8' Long (tabletop covering) |          | \$ 62.75<br>\$ 92.30<br>\$ 110.60<br>\$ 84.85<br>\$ 113.70<br>\$ 131.35<br>\$ 13.10 | \$ 81.60<br>\$ 120.00<br>\$ 143.80<br>\$ 110.35<br>\$ 147.85<br>\$ 170.80<br>\$ 17.05 |       |
| Cocktail<br>Tables              | 30" Round, 30" High<br>30" Round, 42" High                                                                                               |          | \$ 105.95<br>\$ 114.90                                                              | \$ 137.75<br>\$ 149.40                                                                |       |
| Chairs                          | Side Chair<br>Padded Chair<br>Bar Stool with Back                                                                                        |          | \$ 55.15<br>\$ 70.90<br>\$ 89.20                                                    | \$ 71.70<br>\$ 92.20<br>\$ 116.00                                                     |       |

| Description                                                                                                                                                                                         | Quantity | Discount                                                                                                   | Standard                                                                                                     | Total |
|-----------------------------------------------------------------------------------------------------------------------------------------------------------------------------------------------------|----------|------------------------------------------------------------------------------------------------------------|--------------------------------------------------------------------------------------------------------------|-------|
| Tripod Adjustable Easel Garment Rack Bag Stand Literature Stand Wastebasket 8' Upright with Base Crossbar Table Riser 1'x1'x4" White Skirted Posterboard 4' x 8' Horizontal / Vertical (Circle one) |          | \$ 36.20<br>\$ 40.85<br>\$ 88.25<br>\$ 190.80<br>\$ 16.45<br>\$ 15.95<br>\$ 10.65<br>\$ 77.70<br>\$ 241.00 | \$ 47.10<br>\$ 53.15<br>\$ 114.75<br>\$ 248.05<br>\$ 21.40<br>\$ 20.75<br>\$ 13.85<br>\$ 101.05<br>\$ 313.30 |       |