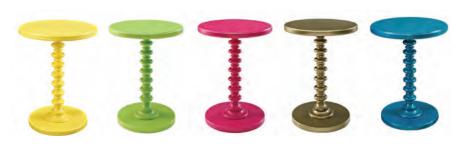

| Booth Package B            | Quantity | Show Special | Total |
|----------------------------|----------|--------------|-------|
|                            |          |              |       |
| (1) 6' x 42" Skirted Table |          |              |       |
| (2) Bar Stools             |          | \$ 285.40    | \$    |