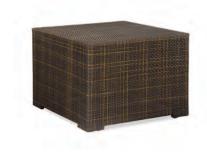

|                                 | Description                                                                                                                              | Quantity | Discount                                                                            | Standard                                                                              | Total |
|---------------------------------|------------------------------------------------------------------------------------------------------------------------------------------|----------|-------------------------------------------------------------------------------------|---------------------------------------------------------------------------------------|-------|
| Skirted<br>Tables               | 4' L x 30" H<br>6' L x 30" H<br>8' L x 30" H<br>4' L x 42" H<br>6' L x 42" H<br>8' L x 42" H                                             |          | \$ 139.85<br>\$ 166.00<br>\$ 186.50<br>\$ 146.70<br>\$ 178.35<br>\$ 212.70          | \$ 181.85<br>\$ 215.80<br>\$ 242.45<br>\$ 190.75<br>\$ 231.90<br>\$ 276.55            |       |
| 4th Side<br>Skirting &<br>Drape | 30" x 13' Skirting Only (4th Side)<br>42" x 13' Skirting Only (4th Side)<br>3' Drape (Side) per LnFt<br>8' Drape (Back) per LnFt         |          | \$ 67.95<br>\$ 78.60<br>\$ 10.10<br>\$ 14.35                                        | \$ 88.35<br>\$ 102.20<br>\$ 13.15<br>\$ 18.70                                         |       |
| Plain<br>Tables                 | 4' L x 30" H<br>6' L x 30" H<br>8' L x 30" H<br>4' L x 42" H<br>6' L x 42" H<br>8' L x 42" H<br>White Vinyl, 8' Long (tabletop covering) |          | \$ 62.75<br>\$ 92.30<br>\$ 110.60<br>\$ 84.85<br>\$ 113.70<br>\$ 131.35<br>\$ 13.10 | \$ 81.60<br>\$ 120.00<br>\$ 143.80<br>\$ 110.35<br>\$ 147.85<br>\$ 170.80<br>\$ 17.05 |       |
| Cocktail<br>Tables              | 30" Round, 30" High<br>30" Round, 42" High                                                                                               |          | \$ 105.95<br>\$ 114.90                                                              | \$ 137.75<br>\$ 149.40                                                                |       |
| Chairs                          | Side Chair<br>Padded Chair<br>Bar Stool with Back                                                                                        |          | \$ 55.15<br>\$ 70.90<br>\$ 89.20                                                    | \$ 71.70<br>\$ 92.20<br>\$ 116.00                                                     |       |

| Description                                                                                                                                                                                         | Quantity | Discount                                                                                                   | Standard                                                                                                     | Total |
|-----------------------------------------------------------------------------------------------------------------------------------------------------------------------------------------------------|----------|------------------------------------------------------------------------------------------------------------|--------------------------------------------------------------------------------------------------------------|-------|
| Tripod Adjustable Easel Garment Rack Bag Stand Literature Stand Wastebasket 8' Upright with Base Crossbar Table Riser 1'x1'x4" White Skirted Posterboard 4' x 8' Horizontal / Vertical (Circle one) |          | \$ 36.20<br>\$ 40.85<br>\$ 88.25<br>\$ 190.80<br>\$ 16.45<br>\$ 15.95<br>\$ 10.65<br>\$ 77.70<br>\$ 241.00 | \$ 47.10<br>\$ 53.15<br>\$ 114.75<br>\$ 248.05<br>\$ 21.40<br>\$ 20.75<br>\$ 13.85<br>\$ 101.05<br>\$ 313.30 |       |