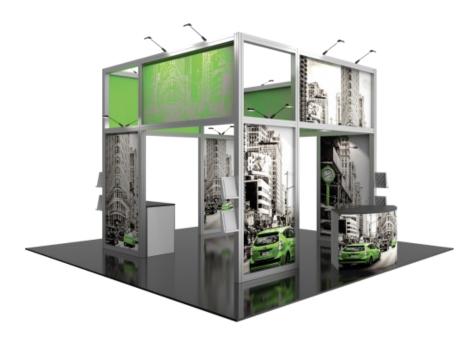

### Payment Policies

- Payment information required when placing an order. Orders received without full payment or credit card information will not be processed.
- A credit card on file is required when using Valley Expo & Displays services, any additional charges
  incurred for equipment and/or services will be billed to the card on file. All charges must be paid prior to
  close of show.
- For your convenience, we accept all major credit cards as well as cash, checks, ACH, wire transfers. When paying by wire transfer a 3% surcharge will apply.

### Cancellations & Adjustments

- Orders cancelled prior to move-in will be charged 50% of the original price. Orders cancelled after move-in begins will be charged 100% of the original price.
- Exhibitor may make adjustments to their order online before the preshow order deadline date.
- No adjustments/refunds will be issued after 14 days from the last day of the event, NO EXCEPTIONS!

### Tax Exemption

If your company is exempt for payment of sales tax, Valley Expo & Displays requires an exemption
certificate for the state in which the services are used. Valley cannot omit sales tax from your order
without a copy of your certificate.

# Third Party Payment Billing Exhibitor Appointed Contractor

Miscellaneous

- All third party and EAC forms must be completely filled out and submitted to Valley Expo & Displays.
  The exhibiting company is ultimately responsible for the payment of all charges. If no arrangements are
  made for payment of invoice(s) by the third party prior to the last day of the show, charges will revert
  back to the exhibitor.
- Exhibitor must inform their EAC that they must send a copy of their General Liability Insurance
  Certificate no later than 30 days prior to the first day of exhibitor move in or they will not be permitted to
  service your exhibit.
- Rental items not ordered, yet found in booth space, are invoiced at "Floor" pricing.
- All rental items are subject to applicable taxes.
- All rental items remain the property of Valley Expo & Displays.
- All rental items are subject to availability.
- You are able to place your order without your booth number(s). Booth number(s) may be assigned at a later date and your order will be updated accordingly.
- The show aisles and public space are not a part of exhibitor's booth space and must be kept clear.

### **Exhibitor Rules & Regulations**

#### **Booth Construction**

All booth displays must be constructed so as to appear "finished" on all sides that may be visible, including from all adjoining booths. For example, if the framework structure of a pop-up booth is visible from an adjoining booth, that framework will need to be covered so as to not detract from the appearance of the adjoining booth. All exhibit displays should be designed and erected in a manner that will withstand normal contact or vibration caused by neighboring exhibitors, hall laborers or installation/dismantling equipment such as forklifts.

### **Line of Sight**

All exhibitors are entitled to a reasonable line of sight which varies by booth size and location. Generally, nothing should be over four feet (4') tall in the three feet (3') closest to the aisle. Regardless of the number of standard booths utilized, (e.g. 10'x20', 10'x30', 10'x40' etc.) display materials should be arranged in such a manner so as to not obstruct sight lines of neighboring exhibitors. The maximum height of eight feet (8') is allowed only in the rear of the booth space, with a four foot (4') height restriction imposed on all materials in the three feet closest to the aisle.

### **Standard Booth**

A standard booth consist of an area 10'x 10'x8' high. All display material over four feet (4') high, must be set back three feet (3') from the main aisle.

### **Endcap Booth**

An endcap booth is a 10'x20'x10' high booth exposed to aisles on three sides. The back wall is restricted to four feet (4') high within the three feet (3') closest to each aisle permitting adequate line of sight for the adjoining booths. The rest of the back wall can be no higher than ten feet (10'). Any portion of the back wall that extends beyond the eight foot (8') curtain must be finished (no exposed framing or structure) and may not carry any ad copy on the back side.

#### **Split Endcap Booth**

A Split Endcap is a 10'x20'x10' high booth exposed to aisles on three sides and shares a common back wall with another Endcap booth. In both cases, the entire cubic content of the booth may be used. Any portion of the back wall that extends beyond the eight foot (8') curtain must be finished (no exposed framing or structure) and may not carry any ad copy.

#### **Peninsula Booth**

Peninsula booths are any configuration of four or more booths exposed to aisles on three sides. Peninsula Booths are 20'x20'x16' high or larger. When a Peninsula booth backs up to two Standard Booths, the back wall is restricted to four feet (4') high within the three feet (3') closest to each aisle, in the back five feet (5') of the booth permitting adequate line of sight for the adjoining booths The rest of the back wall can be no higher than sixteen feet (16'). Any portion of the back wall that extends beyond the eight foot (8') curtain must be finished (no exposed framing or structure) and may not carry any ad copy on the back side.

### Island Booth/Split Island Booth

An Island booth is exposed to aisles on all four sides. A Split Island Booth is a Peninsula Booth which shares a common back wall with another Peninsula Booth. In both cases, the entire cubic content of the booth may be used up to sixteen feet (16'). Any portion of the back wall within five feet (5') of booth perimeter that extends beyond the eight foot (8') curtain must be finished (no exposed framing or structure) and may not carry any ad copy.

#### **Balloons**

Helium balloons may be used as booth decorations if securely fastened within the height restrictions of booth type, but balloon distribution is prohibited.

### Audio-Video/Music/Loud Demonstrations

Expo management reserves the right to limit or restrict sounds from any source that interfere with activities in neighboring exhibits. In general, sounds should be no louder than 85 decibels. As a matter of safety and courtesy to others, exhibitors should conduct sales presentations and product demonstrations in a manner which assures all exhibitor personnel and attendees are within the contracted exhibit space and not encroaching on the aisle or neighboring exhibits. It is the responsibility of each exhibitor to arrange displays, product presentation and demonstration area to ensure compliance. Special caution should be taken when demonstrating machinery or equipment that has moving parts or any product that is potentially dangerous. Exhibitors should establish a minimum setback of three feet (3') and/or install hazard barriers as necessary to prevent accidental injury to spectators. Demonstrations involving sound need to be limited in frequency and are at the discretion of show management. Generally, a neighbor across the aisle should not be able to hear your demonstration.

### **Hanging Signs and Graphics**

Whether suspended from above or supported from below, they should comply with all ordinary use-of-space requirements. The highest point of any sign in any booth should not exceed the maximum allowable height for that type of booth. Hanging signs and graphics should be set back a minimum of five feet (5') from adjacent booths and aisles. Multi-sided signs, projection screens or logos may not face an adjacent booth. This will include back walls, side panels, headers and towers.

#### **Floor Coverings**

All exposed floor area contained within the booth must be covered with carpet or other appropriate floor coverings.

### Variance

Height variance fee is \$100. Expo management, in its sole discretion, may make exceptions to the height restrictions for some exhibitors as it considers advisable. Any exhibitor requesting a variance must submit the request in writing along with written approval from the exhibitors affected by the variance. Please send requests to jgerman@bbiinternational.com.