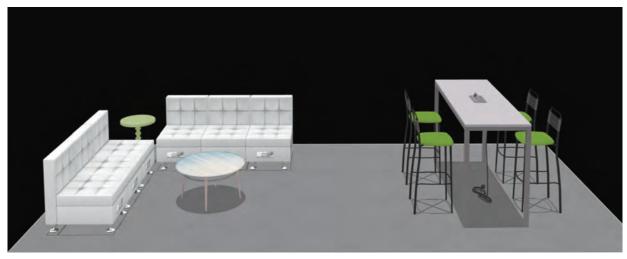

H}$ 



**Alto Literature Rack** 

Black/Metal 11"W x 10"D x 57"H



#### **Compact Refrigerator**

White 4 Cu Ft 21"W x 22"D x 32"H



#### iPad® Stand

■ Black
□ Silver

14"W x 42"H (Fits 2nd, 3rd, or 4th iPad® generations. Can be positioned in portrait or landscape views.)

\*Apple<sup>®</sup> and iPad<sup>®</sup> are registered trademarks of Apple Inc.



#### LIGHTING



**Brushed Steel Lamps** 

Table Lamp White/Steel 26"H Floor Lamp White/Steel 66"H



**Brushed Nickel Lamps** 

Table Lamp White/Nickel 29"H Floor Lamp White/Nickel 60"H



#### **Rubbed Bronze Lamps**

Table Lamp White/Bronze 28"H Floor Lamp White/Bronze 60"H



**Brushed Steel Lamps** 

Table Lamp Red/Steel 26"H Floor Lamp Red/Steel 66"H



**Neutrino Floor Lamp** 

Steel 67"H

### DESIGN YOUR BOOTH SPACE YOUR WAY



10x20 Booth Footprint

Boca Chair - Charged • Brooklyn Round Cocktail Table • Phoebe Table - Lime Green Aspen Bar Table - Charged • Silk Back Stool - Green



**10×10 Booth Footprint**Madison Chair • Madison Bench - Apricot
Phoebe Table - Hazelnut • Blox Bar Back



10x10 Booth Footprint

Patrice Tablet Chair - Charged • Brooklyn Round End Table
Equino Stool - Black • Chardonnay Bar Table



#### 20x20 Booth Footprint

Grammercy Loveseats • Grammercy Corner • Brooklyn Round Cocktail Table • Monarch Chairs • Brooklyn Round End Table
Piazza Bar Back - Espresso • Silk Back Stools - Black • Aspen Bar Tables - Charged • 6' VIP Bar











### **Speciality Furnishings Order Form**

Email: events@valleyexpodisplays.com

Fax: 815-873-1544

#### 

\*\*\*All Furniture Subject to Availability\*\