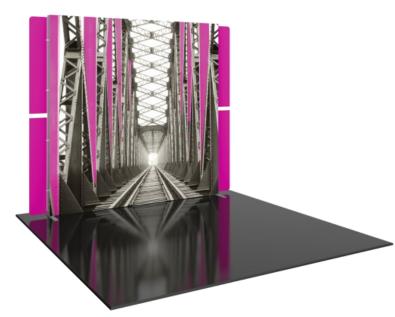

roximately: 64"W x 37.5"H x 30"D 486 lbs.
- Rentals include: graphic, material handling, installation and dismantle of exhibit only.



10FT DISPLAYS

### International Fuel Ethanol Workshop & Expo CHI Health Center, August 24-26, 2020

### Inline Kit 1102 (DK 102) Floor Standing Hardwall Display



Aluminum extrusion frame with cool gray sintra infill

- Dimensions approximately: 10ft wide x 8ft
- Standard carpet color selection.
- Rentals include: standard carpeting, visqueen, padding, graphic, material handling, installation and dismantle of exhibit only.

### Formulate Master 10ft VC1 Vertical Curve Fabric Backwall Kit 1105





10FT DISPLAYS

# International Fuel Ethanol Workshop & Expo CHI Health Center, August 24-26, 2020

### **Vector Frame Master 10Ft Modular Backwall Kit 1115**



Kit 15 features push-fit fabric graphics, an easy-toassemble extrusion frame with curved corners and rigid graphic wing accents. The center panel is IL-LUMINATED!

- Dimensions approximately: 112"W x 95"H x 19.75"D 111 lbs.
- Rentals include: standard carpeting, visqueen, padding, graphic, material handling, installation and dismantle of exhibit only.

NOT Included: electrical service and electrical labor to install lights.

### **Hybrid Pro 10ft Modular Backwall Kit 1103**



Hybrid Pro™ Modular Kit 1103 features high quality, push-fit graphics created with top-of-the-line technology, coupled with sturdy aluminum frames that are built to last. This display kit features a monitor mount and locking storage counter that can be further customized with graphics, as well as a fabric canopy an