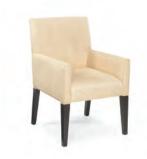

|                                 | Description                                                                                                                              | Quantity | Discount                                                                            | Standard                                                                              | Total |
|---------------------------------|------------------------------------------------------------------------------------------------------------------------------------------|----------|-------------------------------------------------------------------------------------|---------------------------------------------------------------------------------------|-------|
| Skirted<br>Tables               | 4' L x 30" H<br>6' L x 30" H<br>8' L x 30" H<br>4' L x 42" H<br>6' L x 42" H<br>8' L x 42" H                                             |          | \$ 139.85<br>\$ 166.00<br>\$ 186.50<br>\$ 146.70<br>\$ 178.35<br>\$ 212.70          | \$ 181.85<br>\$ 215.80<br>\$ 242.45<br>\$ 190.75<br>\$ 231.90<br>\$ 276.55            |       |
| 4th Side<br>Skirting &<br>Drape | 30" x 13' Skirting Only (4th Side)<br>42" x 13' Skirting Only (4th Side)<br>3' Drape (Side) per LnFt<br>8' Drape (Back) per LnFt         |          | \$ 67.95<br>\$ 78.60<br>\$ 10.10<br>\$ 14.35                                        | \$ 88.35<br>\$ 102.20<br>\$ 13.15<br>\$ 18.70                                         |       |
| Plain<br>Tables                 | 4' L x 30" H<br>6' L x 30" H<br>8' L x 30" H<br>4' L x 42" H<br>6' L x 42" H<br>8' L x 42" H<br>White Vinyl, 8' Long (tabletop covering) |          | \$ 62.75<br>\$ 92.30<br>\$ 110.60<br>\$ 84.85<br>\$ 113.70<br>\$ 131.35<br>\$ 13.10 | \$ 81.60<br>\$ 120.00<br>\$ 143.80<br>\$ 110.35<br>\$ 147.85<br>\$ 170.80<br>\$ 17.05 |       |
| Cocktail<br>Tables              | 30" Round, 30" High<br>30" Round, 42" High                                                                                               |          | \$ 105.95<br>\$ 114.90                                                              | \$ 137.75<br>\$ 149.40                                                                |       |
| Chairs                          | Side Chair<br>Padded Chair<br>Bar Stool with Back                                                                                        |          | \$ 55.15<br>\$ 70.90<br>\$ 89.20                                                    | \$ 71.70<br>\$ 92.20<br>\$ 116.00                                                     |       |